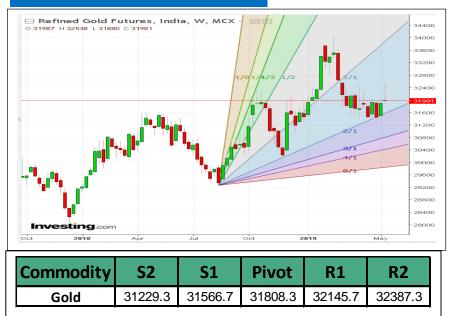

#### **PRECIOUS METAL WEEKLY**

| Commodity | <b>S2</b> | <b>S1</b> | Pivot   | R1      | R2      |
|-----------|-----------|-----------|---------|---------|---------|
| Gold      | 31229.3   | 31566.7   | 31808.3 | 32145.7 | 32387.3 |
| Silver    | 36739.3   | 37046.7   | 37358.3 | 37665.7 | 37977.3 |

### **MCX GOLD CHART**

| GOLD TECHNICAL INDICATOR |         |  |  |
|--------------------------|---------|--|--|
| RSI(14)                  | BUY     |  |  |
| STOCH(9,6)               | BUY     |  |  |
| STOCHRSI(14)             | BUY     |  |  |
| MACD(12,26)              | SELL    |  |  |
| ADX(14)                  | SELL    |  |  |
| Williams %R              | NETURAL |  |  |
| CCI(14)                  | SELL    |  |  |
| Highs/Lows(14)           | BUY     |  |  |
| Ultimate Oscillator      | SELL    |  |  |
| ROC                      | SELL    |  |  |
|                          |         |  |  |
| BUY                      | 4       |  |  |
| SELL                     | 5       |  |  |
| NEUTRAL                  | 1       |  |  |
| SUMMARY                  | NETURAL |  |  |