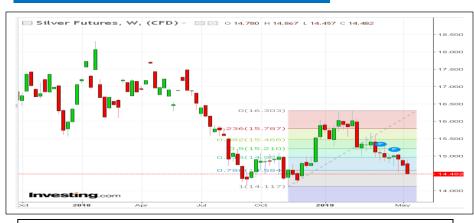

### SILVER INTERNATIONAL CHART

| Commodity | S2     | <b>S1</b> | Pivot  | R1     | R2     |
|-----------|--------|-----------|--------|--------|--------|
| Silver    | \$14.6 | \$14.7    | \$14.8 | \$15.0 | \$15.1 |

| SILVER INTERNATIONAL TECHNICAL INDICATOR |                |  |  |
|------------------------------------------|----------------|--|--|
| RSI(14)                                  | SELL           |  |  |
| STOCH(9,6)                               | SELL           |  |  |
| STOCHRSI(14)                             | SELL           |  |  |
| MACD(12,26)                              | SELL           |  |  |
| ADX(14)                                  | SELL           |  |  |
| Williams %R                              | SELL           |  |  |
| CCI(14)                                  | SELL           |  |  |
| Highs/Lows(14)                           | BUY            |  |  |
| Ultimate Oscillator                      | BUY            |  |  |
| ROC                                      | SELL           |  |  |
|                                          |                |  |  |
| BUY                                      | 2              |  |  |
| SELL                                     | 8              |  |  |
| NEUTRAL                                  | 0              |  |  |
| SUMMARY                                  | STRONG BEARISH |  |  |