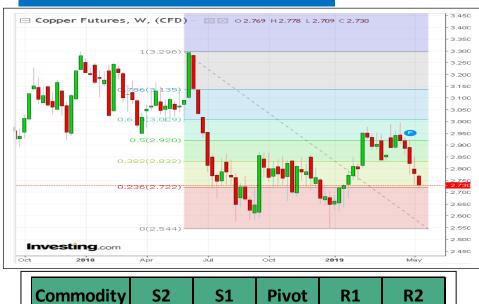

## **MCX COPPER CHART**

| Commodity | <b>S2</b> | <b>S1</b> | Pivot | R1    | R2    |
|-----------|-----------|-----------|-------|-------|-------|
| Copper    | 420.0     | 426.1     | 432.4 | 438.5 | 444.8 |

| COPPER TECHNICA     | LINDICATOR     |
|---------------------|----------------|
| RSI(14)             | SELL           |
| STOCH(9,6)          | SELL           |
| STOCHRSI(14)        | SELL           |
| MACD(12,26)         | SELL           |
| ADX(14)             | SELL           |
| Williams %R         | SELL           |
| CCI(14)             | SELL           |
| Highs/Lows(14)      | BUY            |
| Ultimate Oscillator | SELL           |
| ROC                 | SELL           |
|                     |                |
| BUY                 | 1              |
| SELL                | 9              |
| NEUTRAL             | 0              |
| SUMMARY             | STRONG BEARISH |