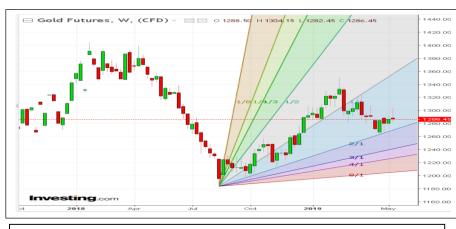

### **Updates:**

- Gold lower and risks weekly loss, on upbeat U.S. economic data: - Gold futures fell Friday, building on a loss for the week, on the back of a jump in U.S. consumer sentiment and a slightly firmer dollar.
- The gold-backed SPDR Gold Shares exchange-traded fund GLD, -0.88% declined 0.7% in Friday dealings, trading 0.6% lower on the week.
- Crude Oil Poised for Biggest Weekly Advance Since Early April: - Brent crude is set for its biggest weekly advance since early April as tensions swirl in the Persian Gulf. The global benchmark has risen more than 2% so far this week, while New York futures edged higher by 2.2%. Tensions in the Middle East are increasing as Saudi Arabia accused Iran of being behind the attack on its pumping stations.

### **GOLD INTERNATIONAL CHART**

| Commodity | S2        | <b>S1</b> | Pivot     | R1        | R2        |
|-----------|-----------|-----------|-----------|-----------|-----------|
| Gold      | \$1,271.0 | \$1,279.0 | \$1,286.0 | \$1,294.0 | \$1,301.0 |