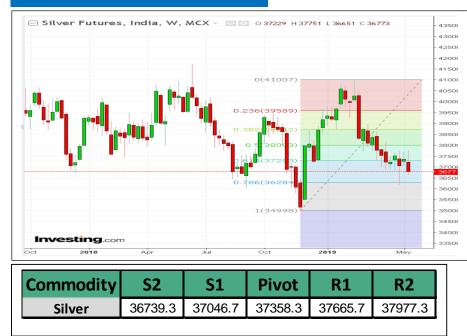

#### **PRECIOUS METAL WEEKLY**

| Commodity | <b>S2</b> | <b>S1</b> | Pivot   | R1      | R2      |
|-----------|-----------|-----------|---------|---------|---------|
| Gold      | 31229.3   | 31566.7   | 31808.3 | 32145.7 | 32387.3 |
| Silver    | 36739.3   | 37046.7   | 37358.3 | 37665.7 | 37977.3 |

### **MCX SILVER CHART**

| SILVER TECHNICAL    | INDICATOR      |
|---------------------|----------------|
| RSI(14)             | BUY            |
| STOCH(9,6)          | SELL           |
| STOCHRSI(14)        | SELL           |
| MACD(12,26)         | BUY            |
| ADX(14)             | SELL           |
| Williams %R         | BUY            |
| CCI(14)             | BUY            |
| Highs/Lows(14)      | BUY            |
| Ultimate Oscillator | BUY            |
| ROC                 | BUY            |
|                     |                |
| BUY                 | 3              |
| SELL                | 7              |
| NEUTRAL             | 0              |
| SUMMARY             | STRONG BEARISH |