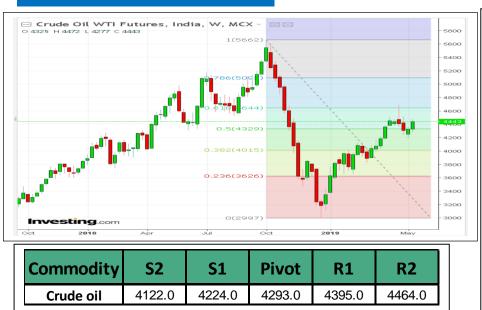

# **MAJOR COMMODITIES**

**MCX ENERGY WEEKLY** 

| Commodity   | <b>S2</b> | <b>S1</b> | Pivot  | R1     | R2     |
|-------------|-----------|-----------|--------|--------|--------|
| Crude oil   | 4122.0    | 4224.0    | 4293.0 | 4395.0 | 4464.0 |
| Natural Gas | 171.2     | 177.9     | 181.9  | 188.6  | 192.6  |