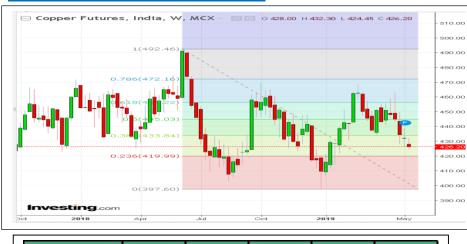

MCX BASE METAL WEEKLY

| Commodity | <b>S2</b> | <b>S1</b> | Pivot | R1    | R2    |
|-----------|-----------|-----------|-------|-------|-------|
| Copper    | 420.0     | 426.1     | 432.4 | 438.5 | 444.8 |
| Zinc      | 208.8     | 212.1     | 215.8 | 219.1 | 222.9 |
| Lead      | 124.2     | 125.8     | 128.9 | 130.5 | 133.5 |
| Nickel    | 814.7     | 826.6     | 837.4 | 849.3 | 860.1 |

## **MCX COPPER CHART**

| Commodity | <b>S2</b> | <b>S1</b> | Pivot | R1    | R2    |
|-----------|-----------|-----------|-------|-------|-------|
| Copper    | 420.0     | 426.1     | 432.4 | 438.5 | 444.8 |

| COPPER TECHNICA     | LINDICATOR     |
|---------------------|----------------|
| RSI(14)             | SELL           |
| STOCH(9,6)          | SELL           |
| STOCHRSI(14)        | SELL           |
| MACD(12,26)         | SELL           |
| ADX(14)             | SELL           |
| Williams %R         | SELL           |
| CCI(14)             | SELL           |
| Highs/Lows(14)      | BUY            |
| Ultimate Oscillator | SELL           |
| ROC                 | SELL           |
|                     |                |
| BUY                 | 1              |
| SELL                | 9              |
| NEUTRAL             | 0              |
| SUMMARY             | STRONG BEARISH |