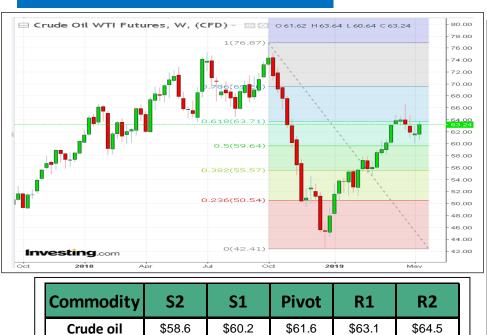

### NYMEX CRUDE CHART

| CRUDE.OILNYM TECHNICAL INDICATOR |         |  |  |  |
|----------------------------------|---------|--|--|--|
| RSI(14)                          | BUY     |  |  |  |
| STOCH(9,6)                       | SELL    |  |  |  |
| STOCHRSI(14)                     | SELL    |  |  |  |
| MACD(12,26)                      | BUY     |  |  |  |
| ADX(14)                          | SELL    |  |  |  |
| Williams %R                      | NETURAL |  |  |  |
| CCI(14)                          | BUY     |  |  |  |
| Highs/Lows(14)                   | BUY     |  |  |  |
| Ultimate Oscillator              | BUY     |  |  |  |
| ROC                              | BUY     |  |  |  |
| BUY                              | 5       |  |  |  |
| SELL                             | 3       |  |  |  |
| NEUTRAL                          | 1       |  |  |  |
| SUMMARY                          | NETURAL |  |  |  |