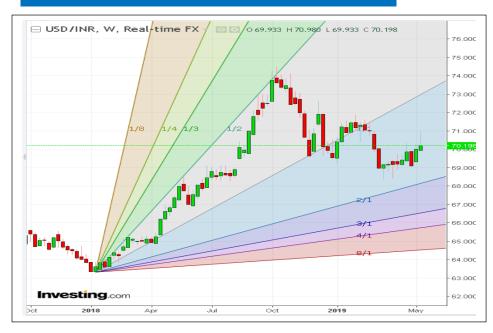

## **USDINR TECHNICAL CHART (INDIAN RUPEE)**

| USDINR.Rolling      |         |  |  |  |  |
|---------------------|---------|--|--|--|--|
| RSI(14)             | BUY     |  |  |  |  |
| STOCH(9,6)          | SELL    |  |  |  |  |
| STOCHRSI(14)        | SELL    |  |  |  |  |
| MACD(12,26)         | BUY     |  |  |  |  |
| ADX(14)             | SELL    |  |  |  |  |
| Williams %R         | NETURAL |  |  |  |  |
| CCI(14)             | BUY     |  |  |  |  |
| Highs/Lows(14)      | 0       |  |  |  |  |
| Ultimate Oscillator | BUY     |  |  |  |  |
| ROC                 | BUY     |  |  |  |  |
|                     | SELL    |  |  |  |  |
| BUY                 | 5       |  |  |  |  |
| SELL                | 4       |  |  |  |  |
| NEUTRAL             | 1       |  |  |  |  |
| SUMMARY             | NETURAL |  |  |  |  |

# **DOMESTIC CURRENCY**

| Domestic | S2    | <b>S1</b> | ΡΙνοτ | R1    | R2    |
|----------|-------|-----------|-------|-------|-------|
| USDINR   | 69.17 | 69.61     | 69.92 | 70.35 | 70.66 |
| EURINR   | 77.51 | 78.14     | 78.55 | 79.18 | 79.58 |
| GBPINR   | 90.26 | 90.73     | 91.11 | 91.57 | 91.96 |
| JPYINR   | 61.92 | 62.89     | 63.49 | 64.46 | 65.06 |