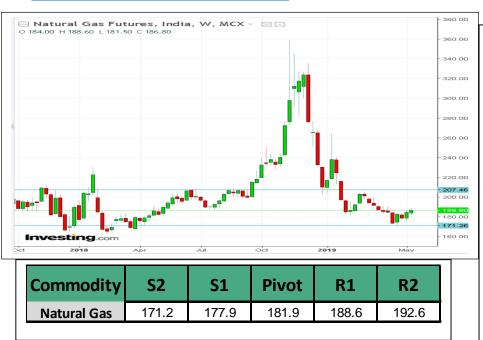

# **MAJOR COMMODITIES**

**MCX ENERGY WEEKLY** 

| Commodity   | <b>S2</b> | <b>S1</b> | Pivot  | R1     | R2     |
|-------------|-----------|-----------|--------|--------|--------|
| Crude oil   | 4122.0    | 4224.0    | 4293.0 | 4395.0 | 4464.0 |
| Natural Gas | 171.2     | 177.9     | 181.9  | 188.6  | 192.6  |

# MCX NATURAL GAS

| NATURALGAS TECHNICAL INDICATOR |                     |  |  |  |
|--------------------------------|---------------------|--|--|--|
| RSI(14)                        | SELL                |  |  |  |
| STOCH(9,6)                     | BUY                 |  |  |  |
| STOCHRSI(14)                   | BUY                 |  |  |  |
| MACD(12,26)                    | BUY                 |  |  |  |
| ADX(14)                        | SELL                |  |  |  |
| Williams %R                    | NETURAL             |  |  |  |
| CCI(14)                        | SELL<br>BUY<br>SELL |  |  |  |
| Highs/Lows(14)                 |                     |  |  |  |
| Ultimate Oscillator            |                     |  |  |  |
| ROC                            | SELL                |  |  |  |
| BUY                            | 4                   |  |  |  |
| SELL                           | 5                   |  |  |  |
| NEUTRAL                        | 1                   |  |  |  |
| SUMMARY                        | NETURAL             |  |  |  |