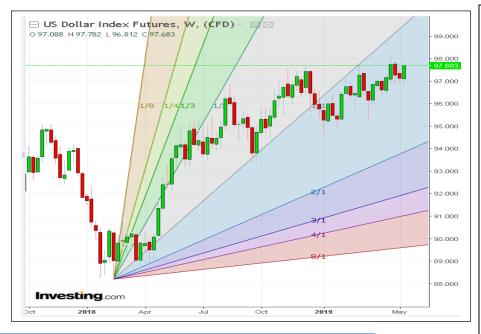

# **DOLLAR INDEX CHART**

| US Dollar Index     |              |  |  |  |  |
|---------------------|--------------|--|--|--|--|
| RSI(14)             | BUY          |  |  |  |  |
| STOCH(9,6)          | SELL         |  |  |  |  |
| STOCHRSI(14)        | SELL         |  |  |  |  |
| MACD(12,26)         | BUY          |  |  |  |  |
| ADX(14)             | SELL         |  |  |  |  |
| Williams %R         | BUY          |  |  |  |  |
| CCI(14)             | BUY          |  |  |  |  |
| Highs/Lows(14)      | BUY          |  |  |  |  |
| Ultimate Oscillator | BUY          |  |  |  |  |
| ROC                 | BUY          |  |  |  |  |
| BUY                 | c.           |  |  |  |  |
| -                   | 6            |  |  |  |  |
| SELL                | 3            |  |  |  |  |
| NEUTRAL             | 0            |  |  |  |  |
| SUMMARY             | MILD BULLISH |  |  |  |  |

# **GLOBAL CURRENCY**

| Global          | S2     | <b>S1</b> | ΡΙνοτ  | R1    | R2     |
|-----------------|--------|-----------|--------|-------|--------|
| DOLLAR<br>INDEX | 96.79  | 97.05     | 97.4   | 97.66 | 98.01  |
| EURUSD          | 1.12   | 1.12      | 1.12   | 1.13  | 1.13   |
| GBPUSD          | 1.29   | 1.3       | 1.31   | 1.31  | 1.32   |
| USDJPY          | 108.92 | 109.29    | 110.03 | 110.4 | 111.14 |